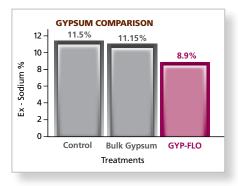

In addition **GYP-FLO** is also a great source of Calcium and Sulphur for soil conditioning. **GYP-FLO** has a particle size of only 5 micron and is more than 80% available resulting in much quicker results in overcoming soil compaction, unlike bulk gypsum that has a particle size of 1000 micron (1 mm) average with a solubility rate of only 0.24%.

# After 4 years of field trials, studies confirmed that the finer particles remain more active in the soil than the courser particles of "bulk gypsum".