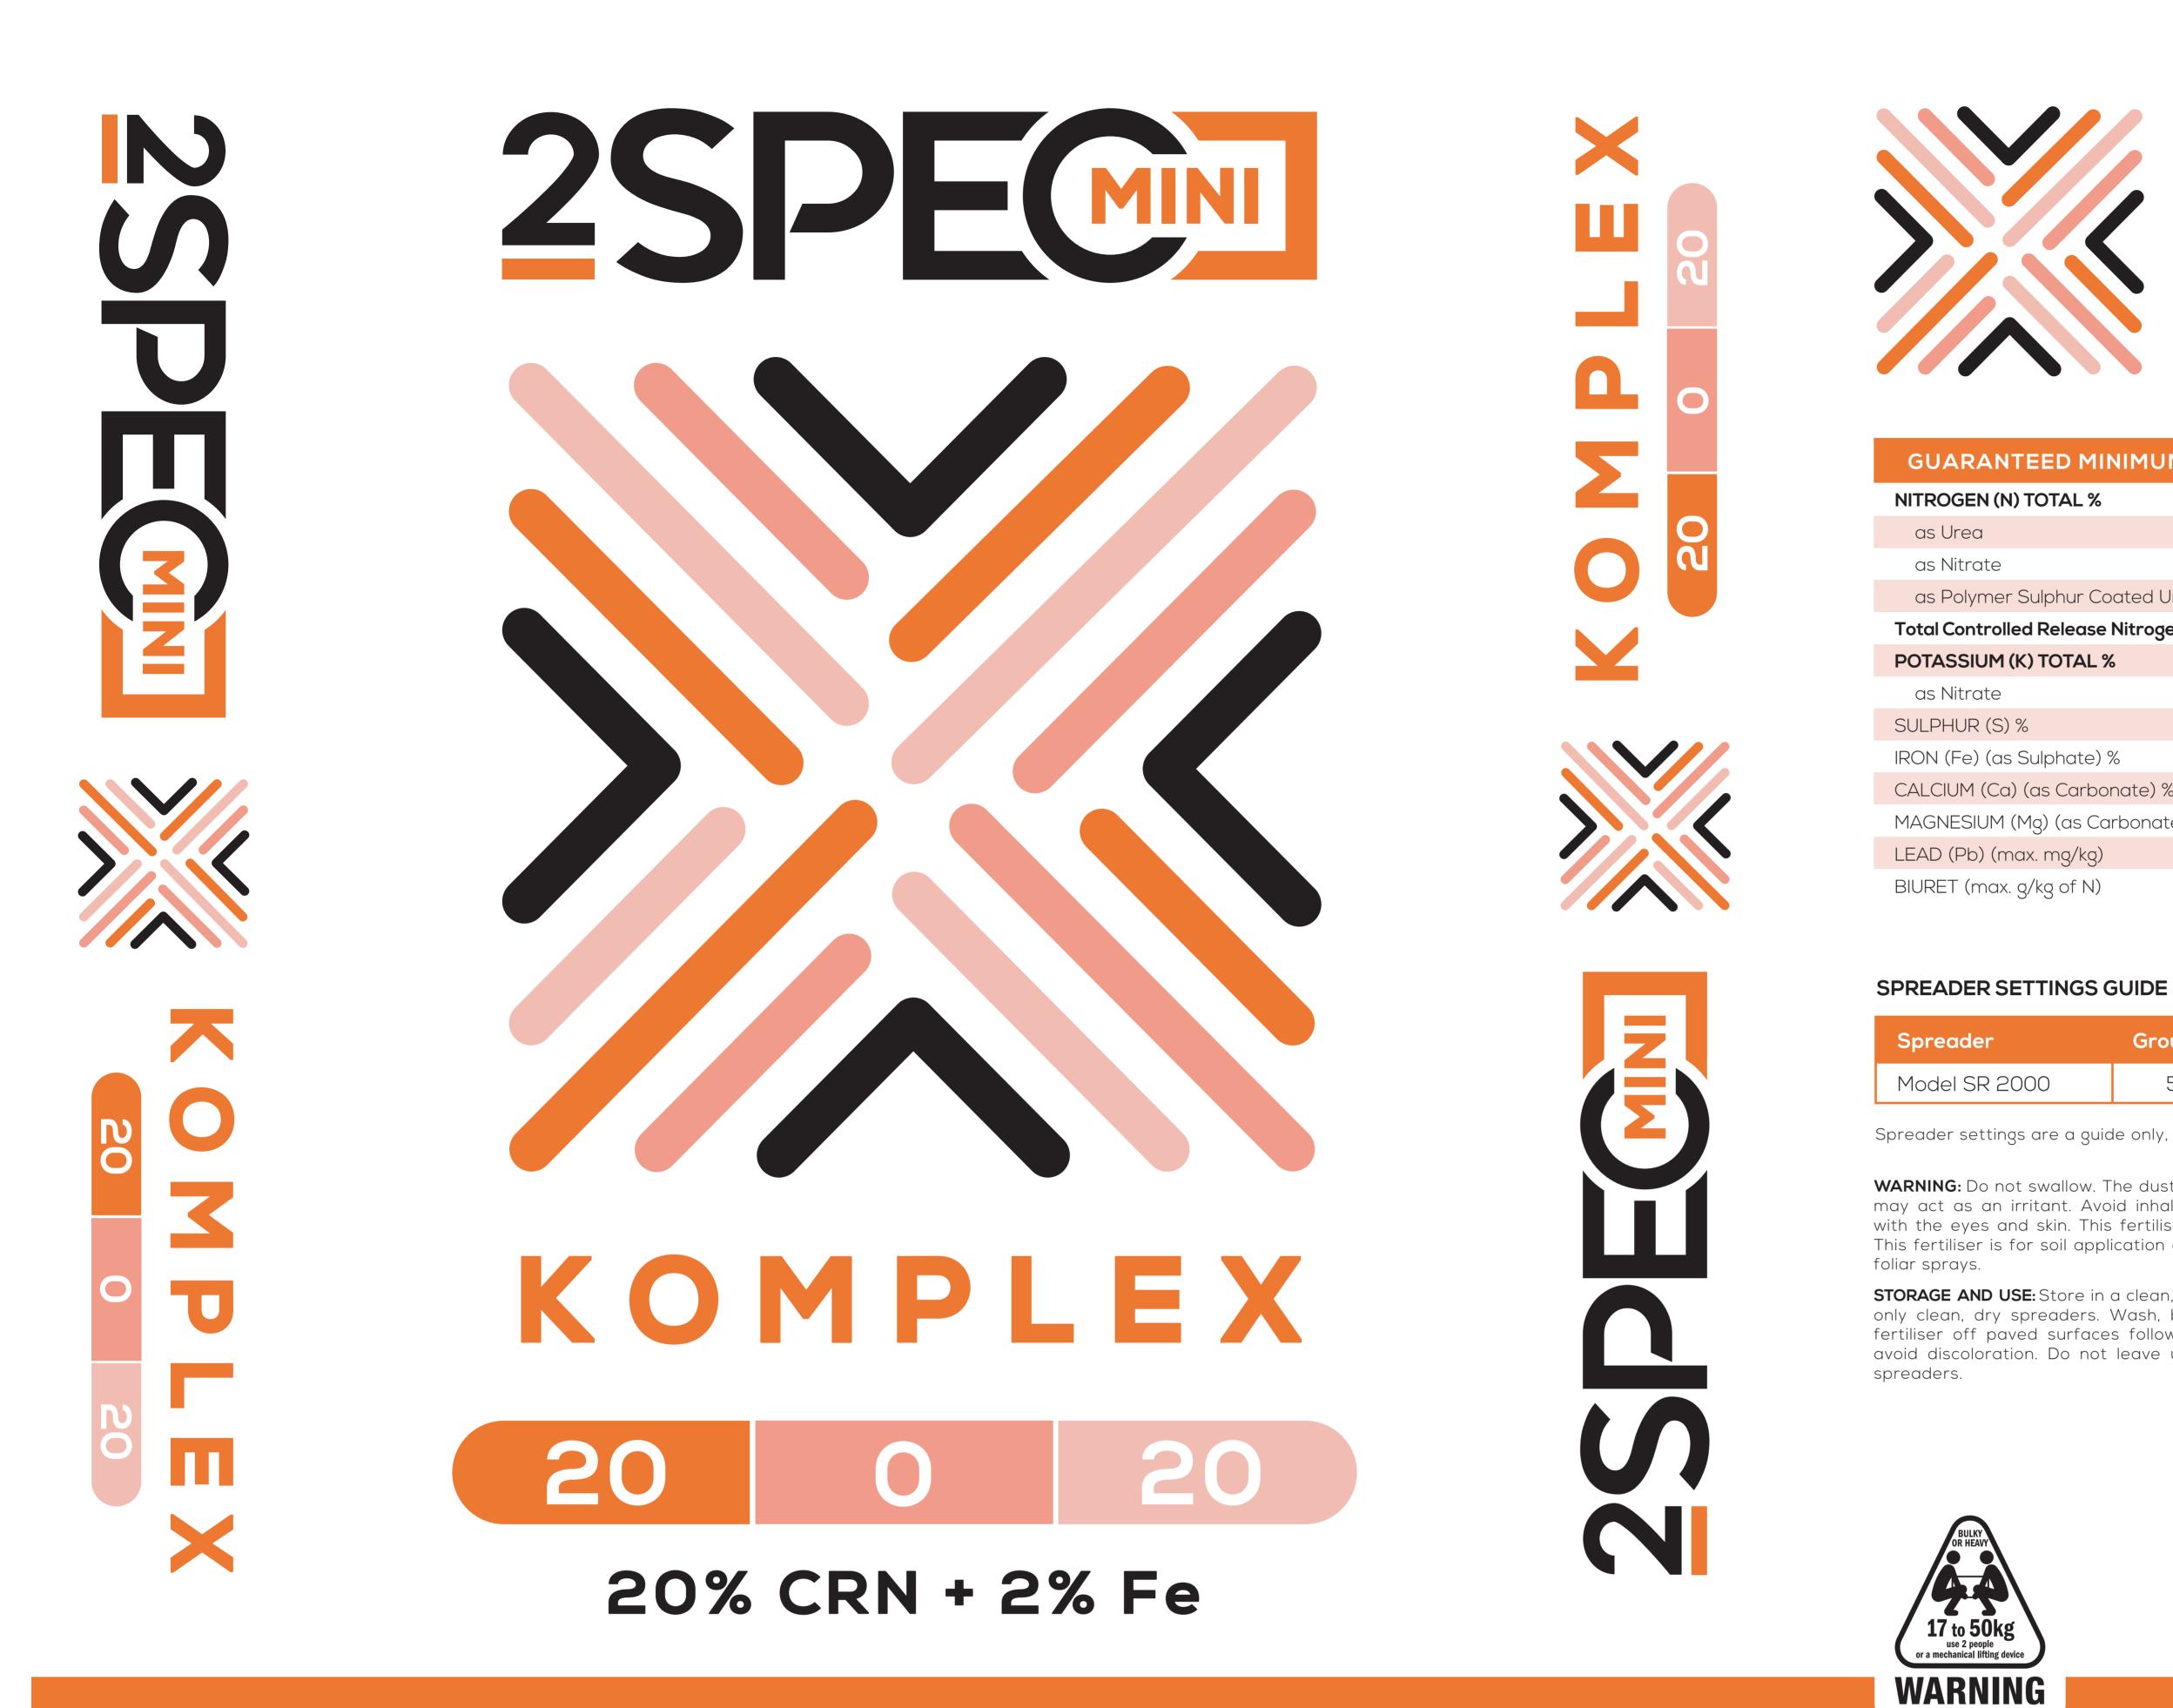

**2SPEC MINI Komplex** is a premium mini prill sports turf fertiliser, ideal for applications on playing fields, tees, fairways and lawns. Containing a high proportion of potassium in a balanced ratio with nitrogen, 2SPEC MINI Komplex is ideal for use at times when a higher portion of potassium is required. Like all 2SPEC products, Komplex is developed and blended in Australia for Australian conditions.

## **APPLICATION GUIDE**

Apply at the rate of 2.5kg / 100m² or 250kg / ha.

For use on medium to low-cut turf surfaces including sportsfields, golf fairways, tees, greens surrounds, and general amenity areas. Do not use on putting greens or bowling greens. Designed for sustained, uniform growth and to build soil health. Apply to dry foliage and water soon after application with 6mm of water. Iron can stain some surfaces, sweep off hard surfaces such as concrete to avoid staining, do not wash off. Do not apply when temperature exceeds 28°C.

|     | Ground Speed | Width of Coverage | Product Rate  | Spreader Settings |
|-----|--------------|-------------------|---------------|-------------------|
| 000 | 5 km/hr      | 3 metres          | 2.5kg / 100m² | L, Cone 7         |

Spreader settings are a guide only, all spreaders should be calibrated before use.

**WARNING:** Do not swallow. The dust from this product may act as an irritant. Avoid inhalation and contact with the eyes and skin. This fertiliser contains biuret. This fertiliser is for soil application only. Do not use in

STORAGE AND USE: Store in a clean, dry place and use only clean, dry spreaders. Wash, brush or blow the fertiliser off paved surfaces following application to avoid discoloration. Do not leave unused product in