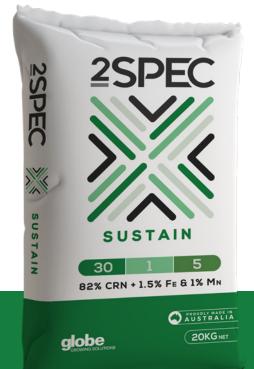

82% CRN + 1.5%FE & 1%MN

## **Premium Sportsturf Fertiliser**

2SPEC Sustain is the ideal formulation for use where excellent colour and a longer period of slow release is required. Ideal for the maintenance of high quality turf when frequent applications are not possible. 2SPEC Sustain has the lowest burn potential of the 2SPEC range.

| PRODUCT ANALYSIS              |      |
|-------------------------------|------|
| NITROGEN (N) TOTAL %          | 30.0 |
| as Urea                       | 3.3  |
| as Controlled Release         | 18.7 |
| Controlled Release Nitrogen % | 82%  |
| PHOSPHORUS (P) TOTAL %        | 1.0  |
| POTASSIUM (K) TOTAL %         | 5.0  |
| SULPHUR (S) %                 | 8.0  |
| MANGANESE (Mn) %              | 1.0  |
| IRON (Fe) %                   | 1.5  |