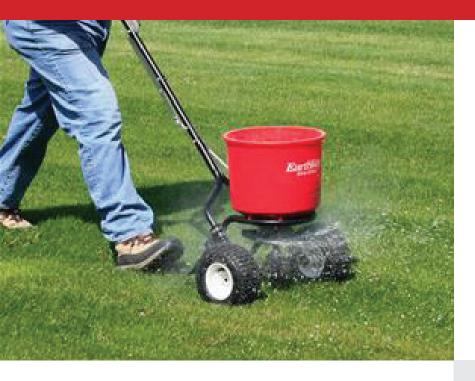

Utilising the EV-N-SPRED® 3-Hole Drop Shut-Off System ensures an even and balanced spread pattern of all granular materials.

The 25cm pneumatic wheels provide positive traction.

The 18kg capacity rustproof poly hopper provides a low profile to keep it out of the way in the tightest area. A Rate Calculation Matrix is included to assist is setting for all of today's granular products including organic materials.

The 2600A Plus has all of our greatest features in small to medium-duty spreader.