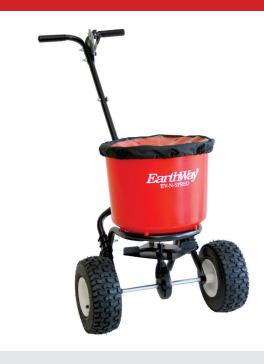

## 2600A PLUS BROADCAST SPREADER

The 2600A Plus is the answer for the user looking for an easy to store spreader with some Commercial features.

The steel "T" handle and solid linkage are features offered on our Commercial & Professional spreaders.

Utilising the EV-N-SPRED® 3-Hole Drop Shut-Off System ensures an even and balanced spread pattern of all granular materials.

The 25cm pneumatic wheels provide positive traction.

The 18kg capacity rustproof poly hopper provides a low profile to keep it out of the way in the tightest area. A Rate Calculation Matrix is included to assist is setting for all of today's granular products including organic materials.

## **Features**

- 18kg Hopper capacity
  - rustproof poly construction
- EV-N-SPRED® 3-Hole Drop Shut-Off System
- 45kg Load bearing capacity

  what the frame will support
  - what the frame will support
- 25cm pneumatic wheels
- Epoxy powder coated chassis
- Steel "T" bar handle
- Solid linkage rate control
- Rate Calculation Matrix included
- 5-Year Limited Warranty